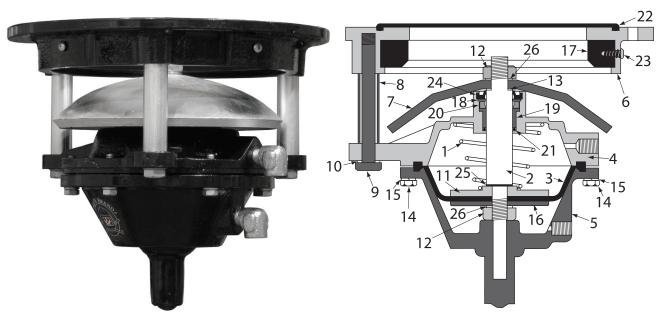

## **Double Seal Posi Seal Valve**

|    |                  | Double Seal Posi Seal Valve                                                     |
|----|------------------|---------------------------------------------------------------------------------|
|    | 888-2100-022PB   | VALVE, POSI SEAL, DOUBLE SEAL, COMPLETE                                         |
|    | 888-2100-02299PB | VALVE, POSI SEAL, DOUBLE SEAL, REPAIR KIT INCLUDES # 3, 17, 20, 21, 22, 24 & 25 |
| 1  | 888-2100-02201PB | VALVE, POSI SEAL, DOUBLE SEAL, SPRING                                           |
| 2  | 888-2100-02202PB | VALVE, POSI SEAL, DOUBLE SEAL, VALVE STEM                                       |
| 3  | 888-2100-02203PB | VALVE, POSI SEAL, DOUBLE SEAL, DIAPHRAGM                                        |
| 4  | 888-2100-02204PB | VALVE, POSI SEAL, DOUBLE SEAL, UPPER BODY                                       |
| 5  | 888-2100-02205PB | VALVE, POSI SEAL, DOUBLE SEAL, LOWER BODY                                       |
| 6  | 888-2100-02206PB | VALVE, POSI SEAL, DOUBLE SEAL, SEAT RETAINER RING                               |
| 7  | 888-2100-02207PB | VALVE, POSI SEAL, DOUBLE SEAL, VALVE PLUG                                       |
| 8  | 888-2100-02208PB | VALVE, POSI SEAL, DOUBLE SEAL, SPACER                                           |
| 9  | 888-7010-51165PB | VALVE, POSI SEAL, DOUBLE SEAL, BOLT, 1/2" UNC                                   |
| 10 | 888-7028-504PB   | VALVE, POSI SEAL, DOUBLE SEAL, WASHER, LOCK, 1/2"                               |
| 11 | 888-2100-02209PB | VALVE, POSI SEAL, DOUBLE SEAL, DIAPHRAGM PLATE                                  |
| 12 | 888-7017-515PB   | VALVE, POSI SEAL, DOUBLE SEAL, NUT, 5/8"                                        |
| 13 | 888-7027-50401PB | VALVE, POSI SEAL, DOUBLE SEAL, WASHER, FLAT, 5/8"                               |
| 14 | 888-7010-50507PB | VALVE, POSI SEAL, DOULBE SEAL, BOLT 5/16"                                       |
| 15 | 888-7028-551PB   | VALVE, POSI SEAL, DOUBLE SEAL, WASHER, LOCK, 5/16"                              |
| 16 | 888-2100-02220PB | VALVE, POSI SEAL, DOUBLE SEAL, DIAPHRAGM BTM PLATE                              |
| 17 | 888-2100-02216PB | VALVE, POSI SEAL, DOUBLE SEAL, SEAT, URETHANE                                   |
| 18 | 888-2100-02210PB | VALVE, POSI SEAL, DOUBLE SEAL, SNAP RING                                        |
| 19 | 888-2100-02211PB | VALVE, POSI SEAL, DOUBLE SEAL, STEM SLEEVE, BRASS                               |
| 20 | 888-2100-02212PB | VALVE, POSI SEAL, DOUBLE SEAL, ROD WIPER SEAL                                   |
| 21 | 888-2100-02224PB | VALVE, POSI SEAL, DOUBLE SEAL, O-RING, VALVE SEAT                               |
| 22 | 888-2100-02213PB | VALVE, POSI SEAL, DOUBLE SEAL, O-RING                                           |
| 23 | 888-7024-50105PB | VALVE, POSI SEAL, DOUBLE SEAL, SHT METAL SCREW                                  |
| 24 | 888-2100-02225PB | VALVE, POSI SEAL, DOUBLE SEAL, UPPER WIPER SEAL                                 |
| 25 | 888-2100-02226PB | VALVE, POSI SEAL, DOUBLE SEAL, O-RING                                           |
| 26 | 888-2100-02227PB | VALVE, POSI SEAL, DOUBLE SEAL, LOCK WASHER 5/8"                                 |